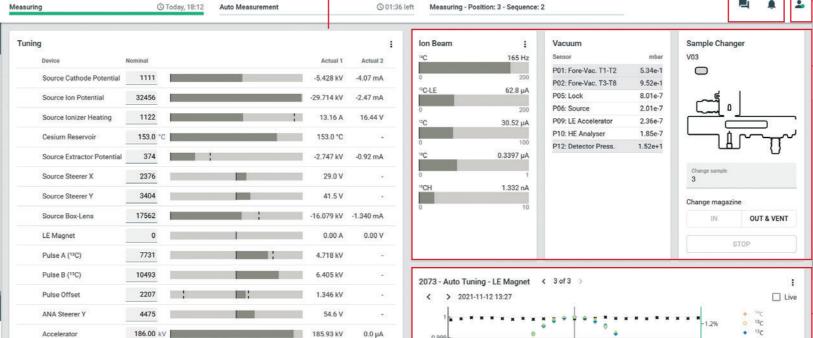

#### TUNING CARD

Access all devices relevant to the ion beam. Tune manually or select auto-tuning for the fastest tuning of a device. Save tuning sets and load settings from previous measurements.

27767

#### STATUS CARDS

See the most important instrument information such as currents, pressures and device states at a glance.