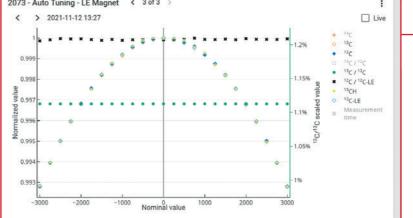

#### PLOT CARD

Visualize data and look at tunings There is also a corresponding view that allows you to look at graphs and tables of all runs.